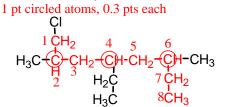

3-bromo-6-isopropyl-7-methylnonane

2 pts. 0.5 if nonane based and nothing else correct. 1 pt if all correct but order of groups is wrong

(3) 2. Name the following alkane, and circle all the carbon atoms in the structure which are **primary carbon atoms.** 

1 pt circled atoms, 0.2 pts each

(2) 3. Name the following alkyl groups. 0.5 pts each

<u>t-butyl (or tert-butyl)</u>

CH<sub>3</sub> I CH<sub>3</sub>CHCH<sub>2</sub>-

<u>isobutyl</u>

CH<sub>3</sub>CH<sub>2</sub>CH<sub>2</sub>-